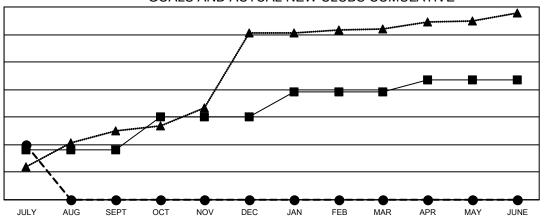

## Multiple District 322

Results as of: 7/31/2021

**LOCATION: INDIA** 

| Clubs                        |               |           |               |
|------------------------------|---------------|-----------|---------------|
| RESULTS FOR 2021-2022        |               |           |               |
| QUARTER                      | NEW CLUB GOAL | NEW CLUBS | DROPPED CLUBS |
| JULY/AUG/SEPT<br>OCT/NOV/DEC | 36<br>24      | 40<br>0   | 3<br>0        |
| JAN/FEB/MAR<br>APR/MAY/JUNE  | 18<br>9       | 0<br>0    | 0<br>0        |

## GOALS AND ACTUAL NEW CLUBS CUMULATIVE

-■- CURRENT YEAR GOALS FOR NEW CLUBS

- CURRENT YEAR ACTUAL NEW CLUBS

- ▲ - LAST YEAR ACTUAL NEW CLUBS

| <b>I</b> - | MEMBER | <b>GROWTH</b> | NET | GOAL |
|------------|--------|---------------|-----|------|
|            |        |               |     |      |