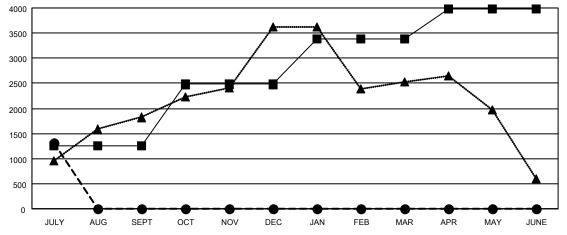

| ] | Members               |                    |                             |                                                |
|---|-----------------------|--------------------|-----------------------------|------------------------------------------------|
|   | RESULTS FOR 2021-2022 |                    |                             |                                                |
|   | QUARTER               | MEMBER GROWTH GOAL | NET MEMBER GROWTH<br>ACTUAL | H DROPPED MEMBERS ACTUAL (including transfers) |
|   | JULY/AUG/SEI          | PT 1259            | 1,714                       | 345                                            |
|   | OCT/NOV/DEC           | 1219               | 0                           | 0                                              |
|   | JAN/FEB/MAR           | 902                | 0                           | 0                                              |
| ١ | APR/MAY/JUN           | IE 607             | 0                           | 0                                              |

## GOALS AND ACTUAL NEW CLUBS CUMULATIVE

-■- CURRENT YEAR GOALS FOR NEW CLUBS

- CURRENT YEAR ACTUAL NEW CLUBS

- ▲ - LAST YEAR ACTUAL NEW CLUBS

| <b>I</b> - | MEMBER | <b>GROWTH</b> | NET | GOAL |
|------------|--------|---------------|-----|------|
|            |        |               |     |      |

- ● - MEMBER GROWTH ACTUAL

▲ - LAST YEAR MEMBERSHIP ACTUAL

| DROPPED CLUBS: 3 |     |
|------------------|-----|
| DROPPED MEMBERS  |     |
| DECEASED         | 12  |
| CLUB CANCELLED   | 0   |
| OTHER            | 339 |
| TOTAL            | 351 |